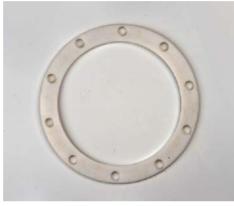

## TRI-CLOVER GASKET (TC GASKET)

Iconic Enginnering offers its tri-clamp gaskets in Silicone Rubber (VMQ/MVQ) & also in (Viton) Rubber (FKM).

Silicone TC Gasket is available in white, blue, red, black & transparent. Silicone Tri Clamp Gasket is available with Collar, and also without Collar, conforming to USO standards (FDA 21 CFR 177.2600)

#### **STANDARD SIZE**

| NORMAL SIZE | D3    | D4    | D5   |
|-------------|-------|-------|------|
| 1/2"        | 34.0  | 27.5  | 10.9 |
| ½" A (Mini) | 22.0  | 17.0  | 09.5 |
| 3/4"        | 34.0  | 27.5  | 15.4 |
| 1"          | 50.5  | 43.5  | 22.8 |
| 1 1/2"      | 50.5  | 43.5  | 35.8 |
| 2"          | 64.0  | 56.5  | 48.8 |
| 2 1/2"      | 77.5  | 70.5  | 60.5 |
| 3″          | 91.0  | 83.5  | 73.1 |
| 4"          | 118.0 | 110.0 | 96.0 |