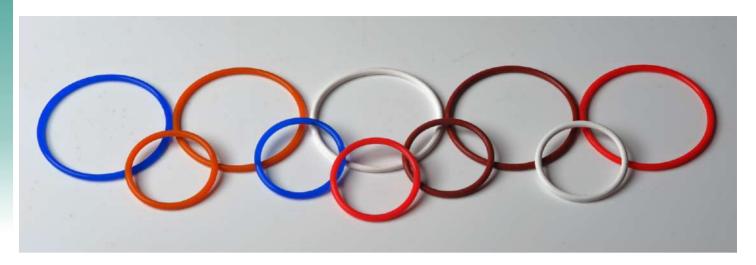

### O-RING'S (SILICONE / FKM / EPDM)

O rings are Used in sealing applications, Basically Static / Dynamic sealing

Materials: Silicone, FKM, Nitrile, Neoprene, EPDM, Poly- Urethane, PTFE etc, O ring used to seal all liquid and gaseous media. The Dimension of Oring are provided by the Inside Diameter (i.d.) and the cross section (c/s)