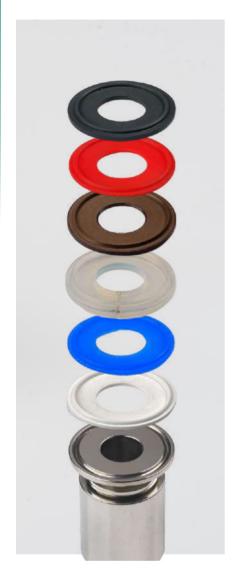

## TRI-CLOVER GASKET (TC GASKET)

Iconic Enginnering offers its tri-clamp gaskets in Silicone Rubber (VMQ/MVQ) & also in (Viton) Rubber (FKM).

Silicone TC Gasket is available in white, blue, red, black & transparent. Silicone Tri Clamp Gasket is available with Collar, and also without Collar, conforming to USO standards (FDA 21 CFR 177.2600)