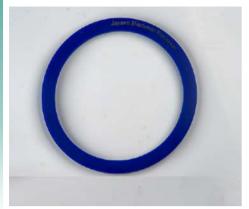

## TRI-CLOVER GASKET (TC GASKET)

Iconic Enginnering offers its tri-clamp gaskets in Silicone Rubber (VMQ/MVQ) & also in (Viton) Rubber (FKM).

Silicone TC Gasket is available in white, blue, red, black & transparent. Silicone Tri Clamp Gasket is available with Collar, and also without Collar, conforming to USO standards (FDA 21 CFR 177.2600)

#### **STANDARD SIZE**

| NORMAL SIZE | D3    | D4    | D5   |
|-------------|-------|-------|------|
| 1/2"        | 34.0  | 27.5  | 10.9 |
| ½" A (Mini) | 22.0  | 17.0  | 09.5 |
| 3/4"        | 34.0  | 27.5  | 15.4 |
| 1"          | 50.5  | 43.5  | 22.8 |
| 1 1/2"      | 50.5  | 43.5  | 35.8 |
| 2"          | 64.0  | 56.5  | 48.8 |
| 2 1/2"      | 77.5  | 70.5  | 60.5 |
| 3″          | 91.0  | 83.5  | 73.1 |
| 4"          | 118.0 | 110.0 | 96.0 |