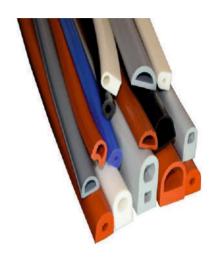

th the most important aspect of plan opertaion

Iconic Engineering has a longstanding tradition of provided Mechanical Seal, Rotary Joint, Pharma Rubber & sealing Service that are trusted by the industry.

### Quality

We mean what we say when we talk about quality. Designing and manufaturing Mechanical Seal, Rotary Joint, & pharma Rubber Products auxiliaries that exceeds our custumer expections is an important part of our dedication of total quality

### Service

Staff is available to resolve customers problems. Our Engineers have great experience and technical knowledge of Mechanical Seal Rotary Joint, Seal Support System, Rotating equipment & Pharma Rubber Products. Which enables them to quickly Point out the root cause accurately



### **RUBBER PRODUCTS**

### SILICONE EXTRUSION





















### **RUBBER PRODUCTS**



**Rubber Sheet** 



Silicone Sponge



FBD Gasket



Butter Fly Gaskets



PTFE Coated Diaphragms



Rubber Diaphragms



0 Rings



Rubber Expansion Bellow



### SILICONE MOULDED PRODUTS



























### INFLATABLE SEALS



Iconic Engineering Infltable seals are made from special grade silicone which in flate to offer contamination proof of sealing in Pharmaceutical application, In flatable seals are designed specifically to form a tight barrier between the mounting and closuer surfaces. The use of inflatable seal is simple & also 100% sealing guaranteed within less inflation force, Inflatable seal is manufactured from special grade silicone confirming FDA standards

The Inflation of gaskets is about 10mm to 20mm on application of