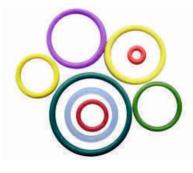

### O-RING'S (SILICONE / FKM / EPDM)

O rings are Used in sealing applications, Basically Static / Dynamic sealing

Materials: Silicone, FKM, Nitrile, Neoprene, EPDM, Poly- Urethane, PTFE etc, O ring used to seal all liquid and gaseous media. The Dimension of Oring are provided by the Inside Diameter (i.d.) and the cross section (c/s)

### **ADVANTAGES**

- > Simple groove design
- > Easy fail safe Installation
- applicable to a wide range of static application & Dynamic application in single or double acting cylinder.