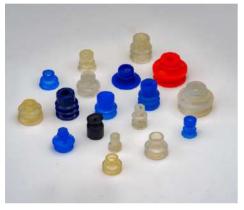

hen we talk about quality. Designing and manufaturing Mechanical Seal, Rotary Joint, & pharma Rubber Products auxiliaries that exceeds our custumer expections is an important part of our dedication of total quality

### Service

Staff is available to resolve customers problems. Our Engineers have great experience and technical knowledge of Mechanical Seal Rotary Joint, Seal Support System, Rotating equipment & Pharma Rubber Products. Which enables them to quickly Point out the root cause accurately



### **RUBBER PRODUCTS**

### SILICONE EXTRUSION





















### **RUBBER PRODUCTS**



**Rubber Sheet** 



Silicone Sponge



FBD Gasket



Butter Fly Gaskets



PTFE Coated Diaphragms



Rubber Diaphragms



0 Rings



Rubber Expansion Bellow



### SILICONE MOULDED PRODUTS



























### INFLATABLE SEALS



Iconic Engineering Infltable seals are made from special grade silicone which in flate to offer contamination proof of sealing in Pharmaceutical application, In flatable seals are designed specifically to form a tight barrier between the mounting and closuer surfaces. The use of inflatable seal is simple & also 100% sealing guaranteed within less inflation force, Inflatable seal is manufactured from special grade silicone confirming FDA standards

The Inflation of gaskets is about 10mm to 20mm on application of working pressure 2 kg/cm² to  $4 kg/cm^2$ 

#### **APPLICATIONS**

- Power handling industry
- Pharmaceutical industry
- Food and beverage industry
- ➤ Marine & Aerospace

#### **INFLATE & DEFLATE DIRECTION**

- > Axial
- > Radial Inward
-