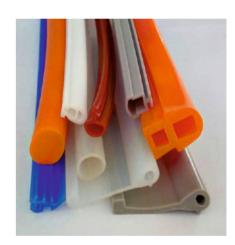

most important aspect of plan opertaion

Iconic Engineering has a longstanding tradition of provided Mechanical Seal, Rotary Joint, Pharma Rubber & sealing Service that are trusted by the industry.

### Quality

We mean what we say when we talk about quality. Designing and manufaturing Mechanical Seal, Rotary Joint, & pharma Rubber Products auxiliaries that exceeds our custumer expections is an important part of our dedication of total quality

### Service

Staff is available to resolve customers problems. Our Engineers have great experience and technical knowledge of Mechanical Seal Rotary Joint, Seal Support System, Rotating equipment & Pharma Rubber Products. Which enables them to quickly Point out the root cause accurately



### **RUBBER PRODUCTS**

### SILICONE EXTRUSION





















### **RUBBER PRODUCTS**



**Rubber Sheet** 



Silicone Sponge



FBD Gasket



Butter Fly Gaskets



PTFE Coated Diaphragms



Rubber Diaphragms



0 Rings



Rubber Expansion Bellow



### SILICONE MOULDED PRODUTS



























### INFLATABLE SEALS



Iconic Engineering Infltable seals are made from special grade silicone which in flate to offer contamination proof of sealing in Pharmaceutical application, In flatable seals are designed specifically to form a tight barrier between the mounting and closuer surfaces. The use of inflatable seal is simple & also 100% sealing guaranteed within less inflation force, Inflatable seal is manufactured from special grade silicone confirming FDA standards

The Inflation of gaskets is about 10mm to 20mm on application of worki