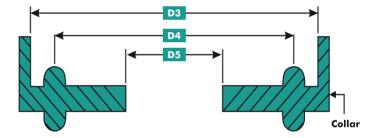

#### **STANDARD SIZE**

| NORMAL SIZE | D3    | D4    | D5   |
|-------------|-------|-------|------|
| 1/2"        | 34.0  | 27.5  | 10.9 |
| ½" A (Mini) | 22.0  | 17.0  | 09.5 |
| 3/4"        | 34.0  | 27.5  | 15.4 |
| 1"          | 50.5  | 43.5  | 22.8 |
| 1 1/2"      | 50.5  | 43.5  | 35.8 |
| 2"          | 64.0  | 56.5  | 48.8 |
| 2 1/2"      | 77.5  | 70.5  | 60.5 |
| 3″          | 91.0  | 83.5  | 73.1 |
| 4"          | 118.0 | 110.0 | 96.0 |