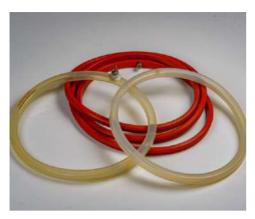

### O-RING'S (SILICONE / FKM / EPDM)

O rings are Used in sealing applications, Basically Static / Dynamic sealing

Materials: Silicone, FKM, Nitrile, Neoprene, EPDM, Poly- Urethane, PTFE etc, O ring used to seal all liquid and gaseous media. The Dimension of Oring are provided by the Inside Diameter (i.d.) and the cross section (c/s)

### **ADVANTAGES**

- > Simple groove design
- > Easy fail safe Installation
- applicable to a wide range of static application & Dynamic application in single or double acting cylinder.