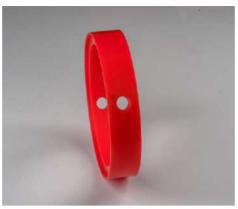

### INFLATABLE SEALS

Iconic Engineering Infltable seals are made from special grade silicone which in flate to offer contamination proof of sealing in Pharmaceutical application, In flatable seals are designed specifically to form a tight barrier between the mounting and closuer surfaces. The use of inflatable seal is simple & also 100% sealing guaranteed within less inflation force, Inflatable seal is manufactured from special grade silicone confirming FDA standards

#### **AVAILABLE SHAPES**

- > Circular
- > Rectangle with 90 degree angle
- > Rectangle with U-Shape