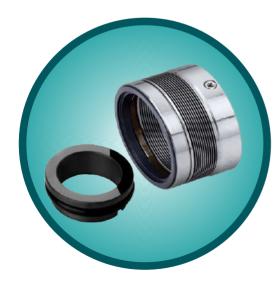

### Metal Bellow Seal

| Face Materials   | Carbon, Silicon Carbide, Tungsten Carbide.                                                              |
|------------------|---------------------------------------------------------------------------------------------------------|
| Metal Parts      | AISI SS 316, AISI SS 304, Carpenter 42 Hast- C, Am350, Inconel                                          |
| Seal Elastomer   | Grafoil, Viton, CFT, KARLEZ.                                                                            |
| Applications     | Chemicals, Petrochemnical, Refinery, Corrosive<br>Chemical, Extreme Hot Media.                          |
| Operating Limits | Shaft Diameter d1 :25100mm<br>Pressure p : 25 bar (max)<br>temperature : -70+350°C<br>Speed: 3000 r.p.m |

### Metal Bellow Cartridge Seal

| Face Materials   | Carbon, Silicon Carbide, Tungsten Carbide.                                                              |
|------------------|---------------------------------------------------------------------------------------------------------|
| Metal Parts      | AISI SS 316, AISI SS 304, Carpenter 42 Hast- C, Am350, Inconel                                          |
| Seal Elastomer   | Grafoil, Viton, CFT, KARLEZ.                                                                            |
| Applications     | Chemicals, Petrochemnical, Refinery, Corrosive<br>Chemical, Extreme Hot Media.                          |
| Operating Limits | Shaft Diameter d1 :25100mm<br>Pressure p : 25 bar (max)<br>temperature : -70+350°C<br>Speed: 3000 r.p.m |