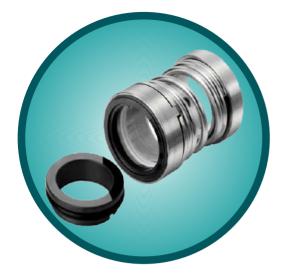

### Metal Bellow Seal

| Face Materials   | Carbon, Silicon Carbide, Tungsten Carbide.                                                              |
|------------------|---------------------------------------------------------------------------------------------------------|
| Metal Parts      | AISI SS 316, AISI SS 304, Carpenter 42 Hast- C, Am350, Inconel                                          |
| Seal Elastomer   | Grafoil, Viton, CFT, KARLEZ.                                                                            |
| Applications     | Chemicals, Petrochemnical, Refinery, Corrosive<br>Chemical, Extreme Hot Media.                          |
| Operating Limits | Shaft Diameter d1 :25100mm<br>Pressure p : 25 bar (max)<br>temperature : -70+350°C<br>Speed: 3000 r.p.m |

### Metal Bellow Cartridge Seal

| Face Materials   | Carbon, Silicon Carbide, Tungsten Carbide.                                                              |
|------------------|---------------------------------------------------------------------------------------------------------|
| Metal Parts      | AISI SS 316, AISI SS 304, Carpenter 42 Hast- C, Am350, Inconel                                          |
| Seal Elastomer   | Grafoil, Viton, CFT, KARLEZ.                                                                            |
| Applications     | Chemicals, Petrochemnical, Refinery, Corrosive<br>Chemical, Extreme Hot Media.                          |
| Operating Limits | Shaft Diameter d1 :25100mm<br>Pressure p : 25 bar (max)<br>temperature : -70+350°C<br>Speed: 3000 r.p.m |