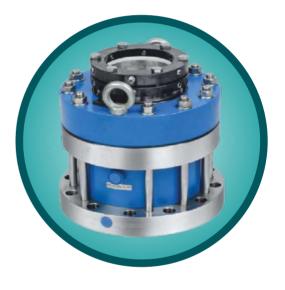

### Thermosyphon Vessel

| Metal Parts      | Thermosyphon Shell : Carbon Steel / SS 304 / SS<br>316 / MS Cooling Coil : SS 304 / SS 316 |
|------------------|--------------------------------------------------------------------------------------------|
| Operating Limits | 20 Pressure Limit : 20 bar<br>40 Pressure Limit : 40 bar<br>Temperature (max) : 200°C      |