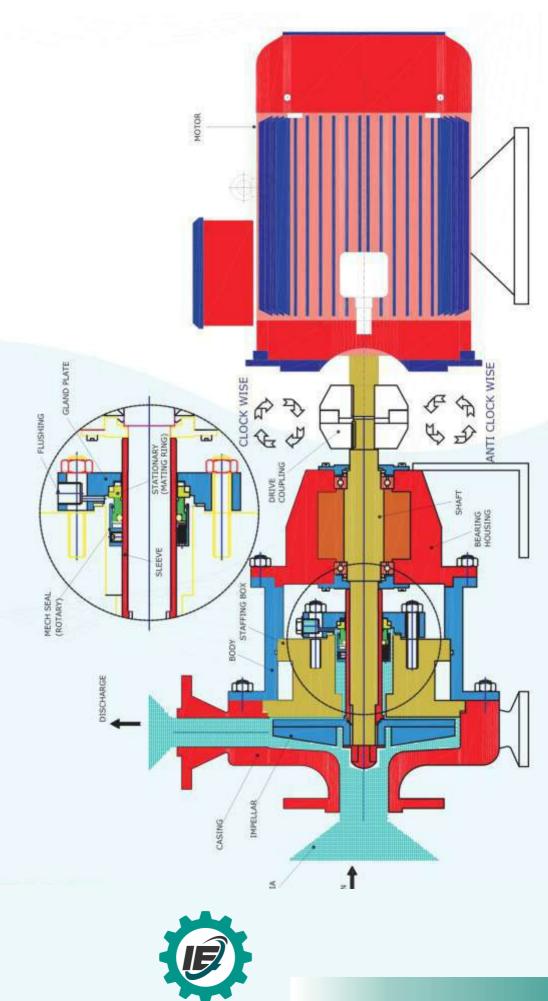

|
| Applications     | General Chemicals & It's Vapours, Petrochemicals &<br>It's Vapours, Light Hydrocarbons & It's Vapours,<br>Pharmaceutical & Industries, Paper Industries Etc. |
| Operating Limits | Shaft Diameter d1 :25200mm<br>Pressure V30 bar (max)<br>temperature : -30+260°C<br>Speed: 3000 r.p.m                                                         |





### Thermosyphon Vessel

| Metal Parts      | Thermosyphon Shell : Carbon Steel / SS 304 / SS<br>316 / MS Cooling Coil : SS 304 / SS 316 |
|------------------|--------------------------------------------------------------------------------------------|
| Operating Limits | 20 Pressure Limit : 20 bar<br>40 Pressure Limit : 40 bar<br>Temperature (max) : 200°C      |



# SEAL FITMENT & PUMP PROCESS SYSTEM



### **PUMP PROCESS SYSTEM**

# ICONIC ENGINEERING

Mfg. Mechanical Seals ,Rotary Joint, Sealing System & Rubber Products .

Head Office & Factory:-Unit No 01,Shaikh Saheb Compound, R. S Marg, Pathanwadi Malad East,Mumbai-400097

- 9167844313/9699686236
- inquiryiconicengg@gmail.com
- www.iconicengg.com