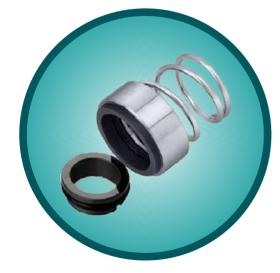

### **Conical Coil Single Spring seal**

| Face Materials   | Carbon, Ceramic, Tungsten Carbide, Silicon Carbide,<br>Lecrolloy                                         |
|------------------|----------------------------------------------------------------------------------------------------------|
| Metal Parts      | AISI SS 316, AISI SS 304, HASTELLOY-C, ALLOY-20                                                          |
| Seal Elastomer   | Viton, EPDM, Silicon, Aflas, PTFE, GFT, Karlez, FEP, TTV                                                 |
| Applications     | Water Pumps, Circulation Pumps for Central heating<br>Chemical Process Pumps, Sewage & Submersible Pumps |
| Operating Limits | Shaft Diameter d1 :1290mm<br>Pressure p : 08 bar (max)<br>temperature : -20+180°C<br>Speed: 3000 r.p.m   |

### Single Coil Spring seal

| Face Materials   | Carbon, Ceramic, Tungsten Carbide, Silicon Carbide,<br>Lecrolloy                                        |
|------------------|---------------------------------------------------------------------------------------------------------|
| Metal Parts      | AISI SS 316, AISI SS 304, HASTELLOY-C, ALLOY-20                                                         |
| Seal Elastomer   | Viton, EPDM, Silicon, Aflas, GFT, Karlez, FEP, TTV,<br>PTFE                                             |
| Applications     | Crystallizing Slurry, Suspended Solids Slurry,<br>Saturated Chemical Slurry, General Chemical Slurry    |
| Operating Limits | Shaft Diameter d1 :12100mm<br>Pressure p : 12 bar (max)<br>temperature : -20+180°C<br>Speed: 3000 r.p.m |

### Single Spring Seal

| Face Materials   | Carbon, Ceramic, Tungsten Carbide, Silicon Carbide,<br>Lecrolloy                                        |
|------------------|---------------------------------------------------------------------------------------------------------|
| Metal Parts      | AISI SS 316, AISI SS 304, HASTELLOY-C, ALLOY-20                                                         |
| Seal Elastomer   | Viton, EPDM, Silicon, Aflas, GFT, Karlez, FEP, TTV,<br>PTFE                                             |
| Applications     | Crystallizing Slurry, Suspended Solids Slurry,<br>Saturated Chemical Slurry, General Chemical Slurry    |
| Operating Limits | Shaft Diameter d1 :12100mm<br>Pressure p : 12 bar (max)<br>temperature : -20+180°C<br>Speed: 3000 r.p.m |