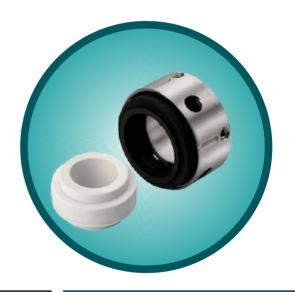

### Multi Spring seal

| Face Materials   | Carbon, Ceramic, Silicon Carbide, Tungsten Carbide                                                   |
|------------------|------------------------------------------------------------------------------------------------------|
| Metal Parts      | AISI SS 316, AISI SS 304, HASTELLOY-C, ALLOY-20                                                      |
| Seal Elastomer   | Viton, EPDM, Silicon, Aflas, PTFE, GFT, Karlez, FEP, TTV                                             |
| Applications     | Light Hydrocardons, Corrosive Services,                                                              |
|                  | Acids & Alkalies, Petrochemicals etc.                                                                |
| Operating Limits | Shaft Diameter d1 :20100mm<br>Pressure p : 20 bar (max)<br>temperature : +180°C<br>Speed: 3000 r.p.m |

### Reverse Balance Multi Spring Seal

| Face Materials   | Carbon, Ceramic, Silicon Carbide, Tungsten Carbide                                                    |
|------------------|-------------------------------------------------------------------------------------------------------|
| Metal Parts      | AISI SS 316, AISI SS 304, HASTELLOY-C, ALLOY-20                                                       |
| Seal Elastomer   | Viton, EPDM, TTV, FEP and FKM                                                                         |
| Applications     | Light Hydrocardons, Corrosive Services,<br>Acids & Alkalies, Petrochemicals etc.                      |
| Operating Limits | Shaft Diameter d1 :1270mm<br>Pressure p : 08 bar (max)<br>temperature Upto+120°C<br>Speed: 3000 r.p.m |