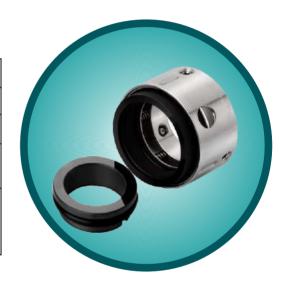

### Single Cartridge Seal

| Face Materials   | Carbon, Tungsten Carbide, Silicon Carbide                                                                 |
|------------------|-----------------------------------------------------------------------------------------------------------|
| Metal Parts      | AISI SS 316, AISI SS 304, Carpenter 42                                                                    |
| Seal Elastomer   | Viton, EPDM, Silicon, Aflas, PTFE, GFT, Karlez, FEP, TTV                                                  |
| Applications     | Slurry pump, Pulp & paper, Sludge & Syrup pump,<br>Chemical, Petrochemical, Refinery, Light Hydrocarbons. |
| Operating Limits | Shaft Diameter d1 :18100mm<br>Pressure p : 535 bar (max)<br>temperature : -20+260°C<br>Speed : 3000 r.p.m |

### **Dual Cartridge Seal**

| Face Materials   | Carbon, Silicon Carbide, Tungsten Carbide, Lacrolloy                                                     |
|------------------|----------------------------------------------------------------------------------------------------------|
| Metal Parts      | AISI SS 316, AISI SS 304, HASTELLOY-C, ALLOY-20 etc.                                                     |
| Seal Elastomer   | Viton, EPDM, Silicon, Aflas, PTFE, GFT, Karlez, FEP, TTV                                                 |
| Applications     | Slurry pump, Pulp & paper, Sludge & Syrup pump,<br>Chemical, Petrochemical & Refinery                    |
| Operating Limits | Shaft Diameter d1 :18100mm<br>Pressure p : 0535 bar (max)<br>temperature : -20260°C<br>Speed: 3000 r.p.m |