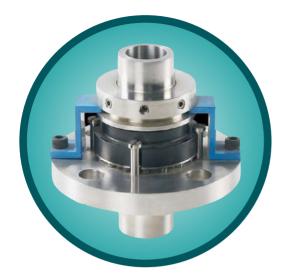

### **Dual Agitator Seal**

| Face Materials   | Carbon, Silicon Carbide, Tungsten Carbide, Lacrolloy, Ceramic.                                                                                               |
|------------------|--------------------------------------------------------------------------------------------------------------------------------------------------------------|
| Metal Parts      | AISI SS 316, AISI SS 304, HASTELLOY-C, ALLOY-20 etc.                                                                                                         |
| Seal Elastomer   | Viton, EPDM, Silicon, Aflas, PTFE, GFT, Karlez, FEP, TTV                                                                                                     |
| Applications     | General Chemicals & It's Vapours, Petrochemicals &<br>It's Vapours, Light Hydrocarbons & It's Vapours,<br>Pharmaceutical & Industries, Paper Industries Etc. |
| Operating Limits | Shaft Diameter d1 :25200mm<br>Pressure V30 bar (max)<br>temperature : -30+260°C<br>Speed: 3000 r.p.m                                                         |