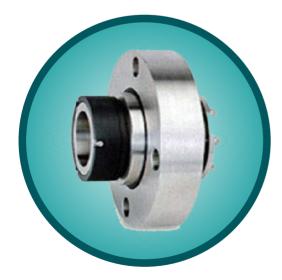

### **Grundfos Seal**

| Face Materials   | Carbon, Ceramic, Silicon Carbide, Tungsten Carbide                                    |
|------------------|---------------------------------------------------------------------------------------|
| Metal Parts      | AISI SS 316, AISI SS 304                                                              |
| Seal Elastomer   | Viton, EPDM, Nitrile                                                                  |
| Applications     | Slurry pump, Pulp & paper, Sludge & Syrup pump,<br>Chemical, Petrochemical & Refinery |
| Operating Limits | Shaft Diameter d1 :1222mm<br>Pressure p : 05 bar (max)<br>temperature : -45+180°C     |