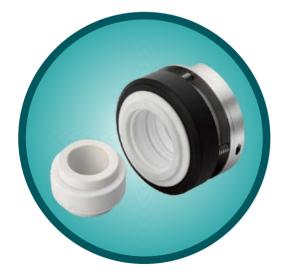

### **Rubber Bellow seal**

| Face Materials   | Silicon Carbide, Carbon, Tungsten Carbide, Ceramic                                                      |
|------------------|---------------------------------------------------------------------------------------------------------|
| Metal Parts      | AISI SS 316, AISI SS 304                                                                                |
| Seal Elastomer   | Viton, EPDM, NBR                                                                                        |
| Applications     | Water Pumps, Submersible Pumps, Sewage pump                                                             |
| Operating Limits | Shaft Diameter d1 :10100mm<br>Pressure p : 10 bar (max)<br>temperature : -20+180°C<br>Speed: 3000 r.p.m |