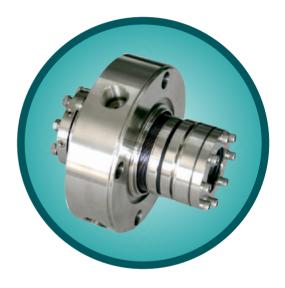

### Single Cartridge Seal

| Face Materials   | Carbon, Tungsten Carbide, Silicon Carbide                                                                 |
|------------------|-----------------------------------------------------------------------------------------------------------|
| Metal Parts      | AISI SS 316, AISI SS 304, Carpenter 42                                                                    |
| Seal Elastomer   | Viton, EPDM, Silicon, Aflas, PTFE, GFT, Karlez, FEP, TTV                                                  |
| Applications     | Slurry pump, Pulp & paper, Sludge & Syrup pump,<br>Chemical, Petrochemical, Refinery, Light Hydrocarbons. |
| Operating Limits | Shaft Diameter d1 :18100mm<br>Pressure p : 535 bar (max)<br>temperature : -20+260°C<br>Speed : 3000 r.p.m |

### **Dual Cartridge Seal**

| Face Materials   | Carbon, Silicon Carbide, Tungsten Carbide, Lacrolloy                                                     |
|------------------|----------------------------------------------------------------------------------------------------------|
| Metal Parts      | AISI SS 316, AISI SS 304, HASTELLOY-C, ALLOY-20 etc.                                                     |
| Seal Elastomer   | Viton, EPDM, Silicon, Aflas, PTFE, GFT, Karlez, FEP, TTV                                                 |
| Applications     | Slurry pump, Pulp & paper, Sludge & Syrup pump,<br>Chemical, Petrochemical & Refinery                    |
| Operating Limits | Shaft Diameter d1 :18100mm<br>Pressure p : 0535 bar (max)<br>temperature : -20260°C<br>Speed: 3000 r.p.m |