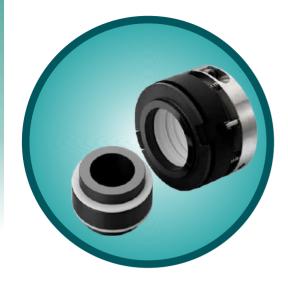

### **Conical Coil Single Spring seal**

| Face Materials   | Carbon, Ceramic, Tungsten Carbide, Silicon Carbide,<br>Lecrolloy                                         |
|------------------|----------------------------------------------------------------------------------------------------------|
| Metal Parts      | AISI SS 316, AISI SS 304, HASTELLOY-C, ALLOY-20                                                          |
| Seal Elastomer   | Viton, EPDM, Silicon, Aflas, PTFE, GFT, Karlez, FEP, TTV                                                 |
| Applications     | Water Pumps, Circulation Pumps for Central heating<br>Chemical Process Pumps, Sewage & Submersible Pumps |
| Operating Limits | Shaft Diameter d1 :1290mm<br>Pressure p : 08 bar (max)<br>temperature : -20+180°C<br>Speed: 3000 r.p.m   |

### Single Coil Spring seal

| Face Materials   | Carbon, Ceramic, Tungsten Carbide, Silicon Carbide,<br>Lecrolloy                                        |
|------------------|---------------------------------------------------------------------------------------------------------|
| Metal Parts      | AISI SS 316, AISI SS 304, HASTELLOY-C, ALLOY-20                                                         |
| Seal Elastomer   | Viton, EPDM, Silicon, Aflas, GFT, Karlez, FEP, TTV,<br>PTFE                                             |
| Applications     | Crystallizing Slurry, Suspended Solids Slurry,<br>Saturated Chemical Slurry, General Chemical Slurry    |
| Operating Limits | Shaft Diameter d1 :12100mm<br>Pressure p : 12 bar (max)<br>temperature : -20+180°C<br>Speed: 3000 r.p.m |

### Single Spring Seal

| Face Materials   | Carbon, Ceramic, Tungsten Carbide, Silicon Carbide,<br>Lecrolloy                                        |
|------------------|---------------------------------------------------------------------------------------------------------|
| Metal Parts      | AISI SS 316, AISI SS 304, HASTELLOY-C, ALLOY-20                                                         |
| Seal Elastomer   | Viton, EPDM, Silicon, Aflas, GFT, Karlez, FEP, TTV,<br>PTFE                                             |
| Applications     | Crystallizing Slurry, Suspended Solids Slurry,<br>Saturated Chemical Slurry, General Chemical Slurry    |
| Operating Limits | Shaft Diameter d1 :12100mm<br>Pressure p : 12 bar (max)<br>temperature : -20+180°C<br>Speed: 3000 r.p.m |