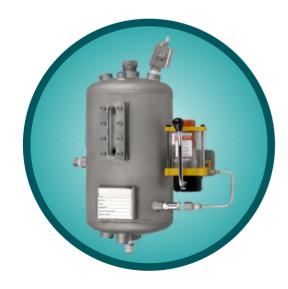

### Thermosyphon Vessel

| Metal Parts      | Thermosyphon Shell : Carbon Steel / SS 304 / SS<br>316 / MS Cooling Coil : SS 304 / SS 316 |
|------------------|--------------------------------------------------------------------------------------------|
| Operating Limits | 20 Pressure Limit : 20 bar<br>40 Pressure Limit : 40 bar<br>Temperature (max) : 200°C      |