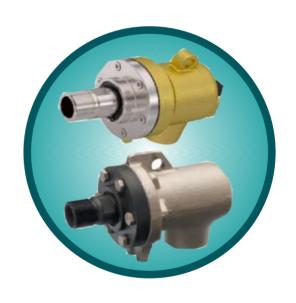

## **Coolant Rotary Joint**

#### **Rotating Unions for continuous Coolant Service Features:**

- Single passage for coolant or MQL
- Closed seals for transfer line and similar applications
- Full-flow design has no obstructions to trap chips or debris
- Bearing-supported with threaded rotor for easy installation
- Deep Groove radial ball bearings for smooth operation
- · Labyrinth system and large vents to protect ball bearings
- Balanced mechanical seals made from silicon carbide for long life even under difficult operating conditions
- Anodized aluminum housing resists corrosion

### **Operating Parameters:**

• Media: Water-based Coolant: MQL (oil mist) up to 10 bar (145 psi)

• Filtration : ISO 4406 Class 17/15/12,60 micron

Max. Speed: 15,000 min<1: 15000 rpm</li>

Max. Pressure : 105 bar : 1520 psi

• Max. Flow: 201/min: 5.3 gpm

Max. Temp.: 160°F: 71°C

Mfg. Mechanical Seals ,Rotary Joint, Sealing System & Rubber Products .

Head Office & Factory:-Unit No 01, Shaikh Saheb Compound, R. S Marg, Pathanwadi Malad East, Mumbai-400097