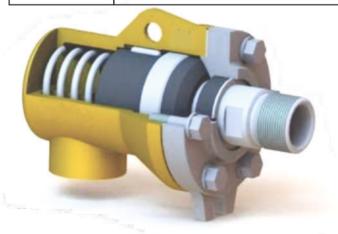

## **ROTARY JOINT**

All Types of Rotary Joint, Rotary Union & Roto Seal Couplings.

## **Multi Port Rotary Joint**

| Metal Parts      | SS 316, SS 304, Brass, Gun Metal.                                        |
|------------------|--------------------------------------------------------------------------|
| Seal Elastomer   | Viton, PTFE.                                                             |
| Operating Limits | SIZE: 3/8" To 6.0" Pressure: 400 Bar temperature: 150° C Speed: 1500 RPM |