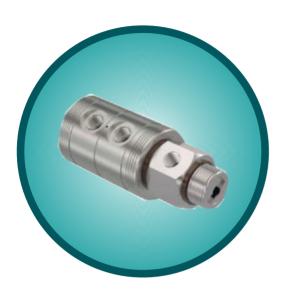

## **ROTARY JOINT**

All Types of Rotary Joint, Rotary Union & Roto Seal Couplings.

## **Hydraulic Rotary Joint**

| Metal Parts      | SS 316, SS 304, Brass, Gun Metal.                                        |
|------------------|--------------------------------------------------------------------------|
| Seal Elastomer   | Viton, PTFE.                                                             |
| Operating Limits | SIZE: 3/8" To 6.0" Pressure: 400 Bar temperature: 150° C Speed: 1500 RPM |

### Rotary Joint for Hot Oil & Thermic Fluid

| Face Materials   | Antimony Carbon.                                                                   |
|------------------|------------------------------------------------------------------------------------|
| Metal Parts      | MS, SS 304                                                                         |
| Seal Elastomer   | Grafoil Gasket, Asbestos Gasket.                                                   |
| Operating Limits | SIZE : 0.5" to 6.0"<br>Pressure : 07 Bar<br>Temperature : 350° C<br>Speed: 750 RPM |