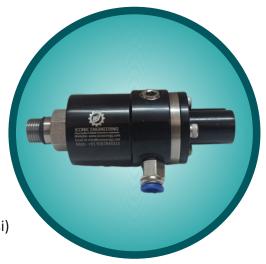

## **Coolant Rotary Joint**

#### **Rotating Unions for continuous Coolant Service Features:**

- Single passage for coolant or MQL
- Closed seals for transfer line and similar applications
- Full-flow design has no obstructions to trap chips or debris
- Bearing-supported with threaded rotor for easy installation
- Deep Groove radial ball bearings for smooth operation
- · Labyrinth system and large vents to protect ball bearings
- Balanced mechanical seals made from silicon carbide for long life even under difficult operating conditions
- Anodized aluminum housing resists corrosion

### **Operating Parameters:**

• Media: Water-based Coolant: MQL (oil mist) up to 10 bar (145 psi)

• Filtration : ISO 4406 Class 17/15/12,60 micron

Max. Speed: 15,000 min<1: 15000 rpm</li>

Max. Pressure : 105 bar : 1520 psi

• Max. Flow: 201/min: 5.3 gpm

Max. Temp.: 160°F: 71°C

Mfg. Mechanical Seals ,Rotary Joint, Sealing System & Rubber Products .

Head Office & Factory:-Unit No 01, Shaikh Saheb Compound, R. S Marg, Pathanwadi Malad East, Mumbai-400097