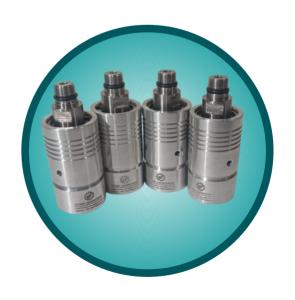

## ROTARY JOINT

All Types of Rotary Joint, Rotary Union & Roto Seal Couplings.

## **Rotary Joint Water Application**

| Face Materials   | Carbon, Silicon Carbide, Tungsten Carbide, Stelite                      |
|------------------|-------------------------------------------------------------------------|
| Metal Parts      | SS 316, SS 304, Brass                                                   |
| Seal Elastomer   | Viton, Silicon, TTV, PTFE.                                              |
| Operating Limits | SIZE: 3/8" To 6.0" Pressure: 15 Bar temperature: 150° C Speed: 3500 RPM |

## **Rotary Joint for Air Application**

| Face Materials   | Carbon, Silicon Carbide, Tungsten Carbide, Stelite,                                                   |
|------------------|-------------------------------------------------------------------------------------------------------|
| Metal Parts      | Aluminium                                                                                             |
| Seal Elastomer   | Viton, PTFE.                                                                                          |
| Operating Limits | SIZE: 3/8" To 6.0" Pressure: 10 Bar Air, 0.07 Bar to 7 Kpa Vaccum Temperature: 150° C Speed: 2800 RPM |